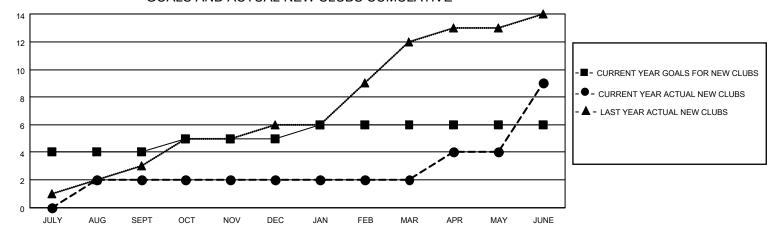

## GOALS AND ACTUAL NEW CLUBS CUMULATIVE

## MONTHLY MEMBERSHIP PROGRESS REPORT

LOCATION INDIA District 320 F Results as of: 6/30/2023

| Clubs RESULTS FOR 2022-2023 |   |   |   | Members RESULTS FOR 2022-2023 |     |     |     |
|-----------------------------|---|---|---|-------------------------------|-----|-----|-----|
|                             |   |   |   |                               |     |     |     |
| JULY/AUG/SEPT               | 4 | 2 | 4 | JULY/AUG/SEPT                 | 20  | 153 | 22  |
| OCT/NOV/DEC                 | 1 | 0 | 2 | OCT/NOV/DEC                   | 110 | 126 | 109 |
| JAN/FEB/MAR                 | 1 | 0 | 0 | JAN/FEB/MAR                   | 50  | 101 | 12  |
| APR/MAY/JUNE                | 0 | 7 | 1 | APR/MAY/JUNE                  | 20  | 236 | 171 |