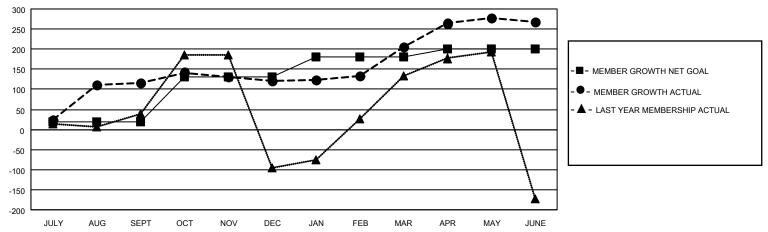

## GOALS AND ACTUAL MEMBERS CUMULATIVE

| DROPPED CLUBS: 7 |     | 64 CLUBS OF 89 ADDED 1 OR<br>MORE NEW MEMBERS | GENDER DISTRIBUTION                 |              |  |
|------------------|-----|-----------------------------------------------|-------------------------------------|--------------|--|
|                  |     | MONE NEW MEMBERS                              | MALE 2,189 (76                      |              |  |
|                  |     |                                               | FEMALE                              | 658 (23.11%) |  |
| DROPPED MEMBERS  |     |                                               | NON BINARY                          | 0 (0.00%)    |  |
|                  |     |                                               | PREFER NOT TO ANSWER                | 0 (0.00%)    |  |
| DECEASED         | 6   |                                               |                                     |              |  |
| CLUB CANCELLED   | 59  | CLICK HERE FOR CUMULATIVE                     | TOTAL FAMILY UNIT MEMBERS           | 1,156        |  |
| OTHER            | 249 | MEMBERSHIP DATA                               |                                     |              |  |
| TOTAL            | 314 |                                               | FAMILY MEMBERS PAYING HALF DUES 663 |              |  |
|                  |     |                                               |                                     |              |  |

## MONTHLY MEMBERSHIP PROGRESS REPORT

LOCATION INDIA District 320 F Results as of: 6/30/2023

| Clubs RESULTS FOR 2022-2023 |   |   |   | Members RESULTS FOR 2022-2023 |     |     |     |
|-----------------------------|---|---|---|-------------------------------|-----|-----|-----|
|                             |   |   |   |                               |     |     |     |
| JULY/AUG/SEPT               | 4 | 2 | 4 | JULY/AUG/SEPT                 | 20  | 153 | 22  |
| OCT/NOV/DEC                 | 1 | 0 | 2 | OCT/NOV/DEC                   | 110 | 126 | 109 |
| JAN/FEB/MAR                 | 1 | 0 | 0 | JAN/FEB/MAR                   | 50  | 101 | 12  |
| APR/MAY/JUNE                | 0 | 7 | 1 | APR/MAY/JUNE                  | 20  | 236 | 171 |